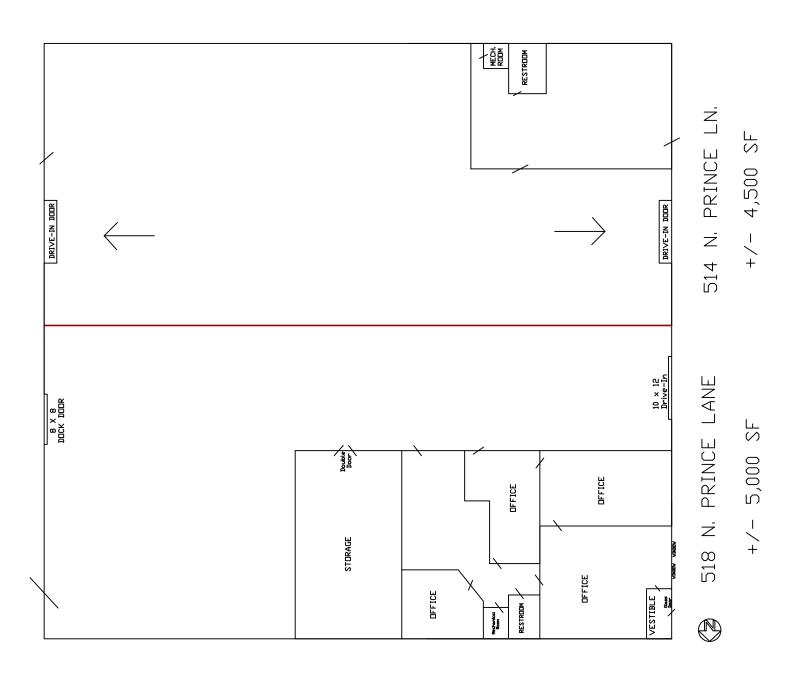

#### 514-518 N Prince Lane

Springfield, MO 65802

#### HIGHLIGHTS

■ 9,500 SF : Can be divided

Close to Hwy 65

■ Zoned General Manufacturing

#### 514 N. Prince LN

# 4,500 Total SF 2 Cross Access Drive-In Doors (10x12)

### NNN Charges: ~\$1.30/SF (487.50/MO) Estimated Monthly: \$3,112.50

Lease Rate: \$7.00/SF (\$2,625.00/MO)

#### 518 N Prince LN

| 5,000 SF (~1,300 Office/~3,700 Warehouse) | 9,500 SF  |
|-------------------------------------------|-----------|
| 1 Drive-In Door (10x12)                   | 3 Drive-I |
| 1 Dock Door (8x8)                         | 1 Dock D  |
| Lease Rate \$7.00/SF (\$2,915.00/MO)      | \$7.00/SF |
| NNN Charges: ~1.30/SF (\$542.00/MO)       | \$1.30/SF |

#### **COMBINED**

|               | ,500 | , O DI |   |     |  |
|---------------|------|--------|---|-----|--|
| ND: ID (10 10 | ъ.   |        | ъ | (10 |  |

rive-In Doors (10x12)

ock Door (8x8)

0/SF (\$5,540.00/MO)