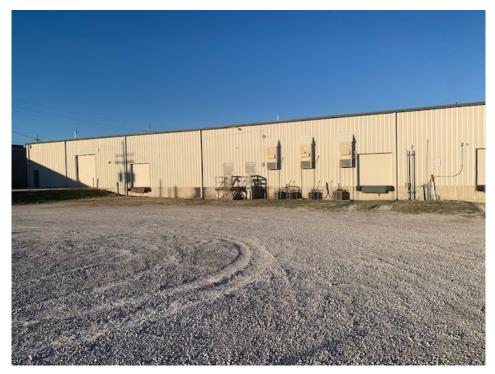

### 514 N Prince Ln (4,500 SF)

Springfield, MO 65802

FOR ADDITIONAL INFORMATION PLEASE CONTACT

Bill Beall Co., Inc.

 $2921\ S.$  National Ave., Springfield, MO 65804