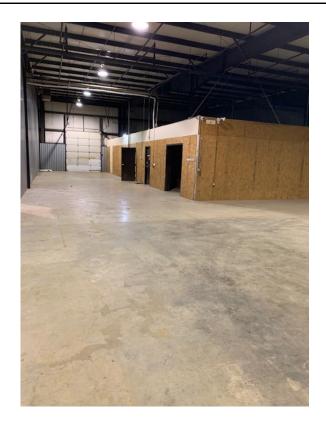

### 514-518 N. Prince Ln (4,500-9,500 SF)

Springfield, MO 65802

### 514-518 N Prince Ln (4,500-9,500SF)

Springfield, MO 65802

FOR ADDITIONAL INFORMATION PLEASE CONTACT

Bill Beall Co., Inc.

2921 S. National Ave., Springfield, MO 65804