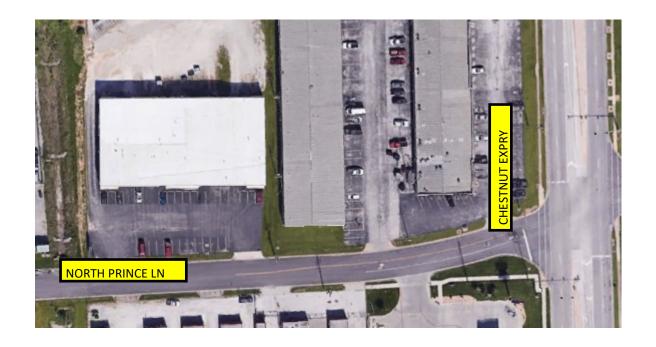

#### **Pylon Exposure Available**

FOR ADDITIONAL INFORMATION PLEASE CONTACT

Bill Beall Co., Inc.

2921 S. National Ave., Springfield, MO 65804