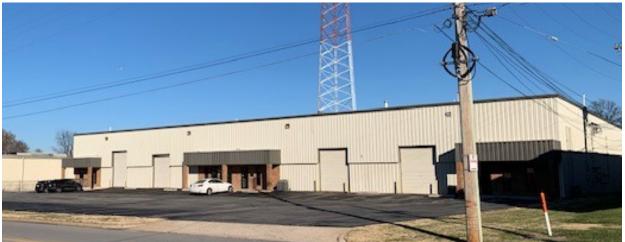

### 514-518 N. Prince Ln (4,500-9,500 SF)

Springfield, MO 65802

### 514-518 N Prince Ln (4,500-9,500SF)

Springfield, MO 65802

FOR ADDITIONAL INFORMATION PLEASE CONTACT

Bill Beall Co., Inc.

2921 S. National Ave., Springfield, MO 65804